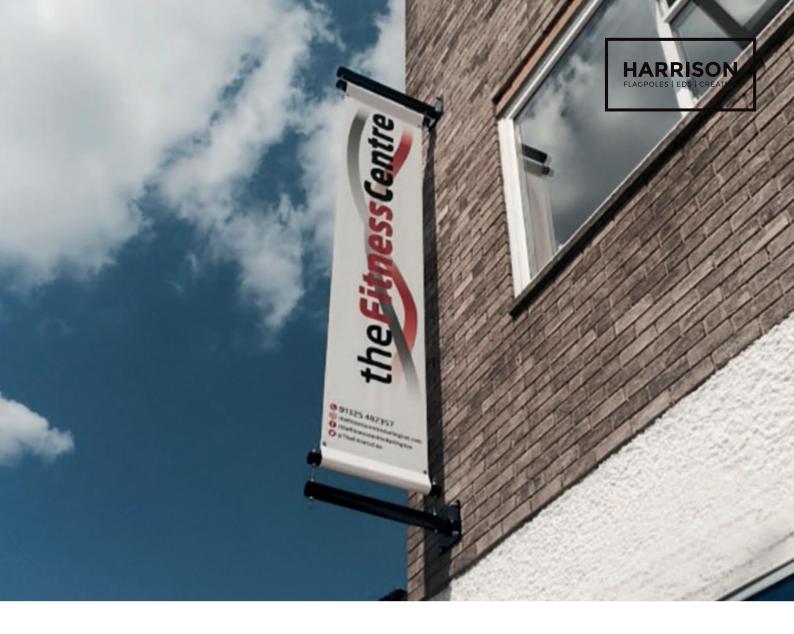

#### PRODUCT OVERVIEW

The wall mounted steel banner pole is an effective way of utilising space on your building whilst showcasing a permanent promotion, providing a significant presence from afar. The banner pole is often seen complimenting many large museums, public buildings, retail, business and leisure parks.

Designed for permanent use, our wall mounted banner poles, which can withstand wind speeds of up to 50mph, are manufactured with durability and longevity in mind.

All of our banner poles are manufactured by our experienced team here in the UK. We offer standard or executive poles which consist of a 60mm diameter steel pole, with capped ends and a galvanised finish.

The executive banner pole comes complete with straining arms designed to prevent the banner twisting and distorting in windy conditions.

We can also create a custom design banner pole depending on the colour, banner size, lighting and wind load guarantee you require.